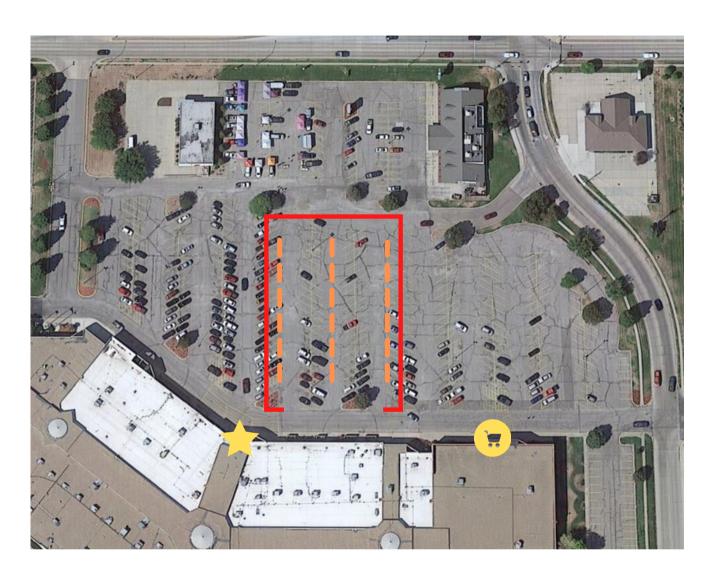

## COOL CAR CARNIVAL: EVENT LOCATION - HILLTOP MALL PARKING LOT

## **MAP MASTER KEY:**

 To represent flagged off area of event.

To represent mall main entrance

 To represent mall JCPenney entrance

 To represent rows of participating vehicles.

TANNER THORNGREN: COMMERICAL MARKING ASSISTANT